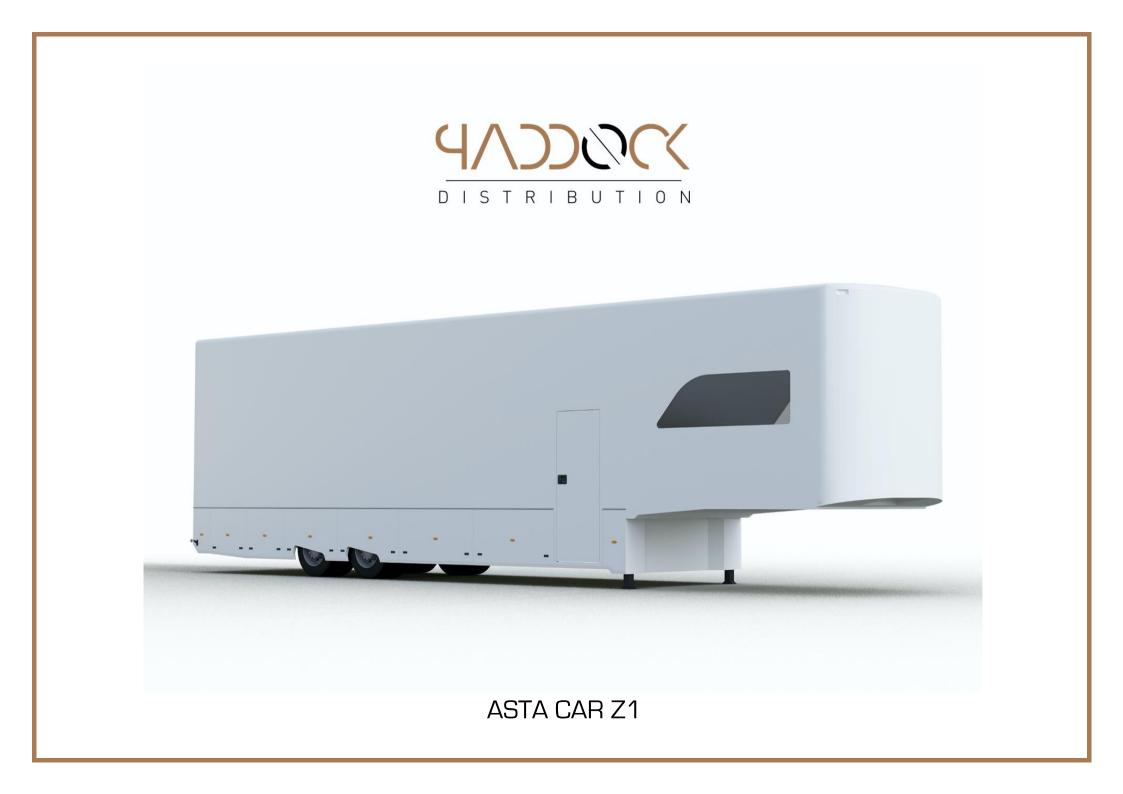

## **TECHNICAL SPECIFICATIONS**

| BRAND:              | ASTA CAR                  |
|---------------------|---------------------------|
| MODEL:              | Z1                        |
| YEAR:               | 2024                      |
| COLOR:              | WHITE RAL 9003            |
| TOTAL WEIGHT:       | 28.000 KG                 |
| AXLES:              | 2                         |
| TIRES:              | 385/55R22,5               |
| LENGTH:             | 13.955 MM                 |
| WIDTH:              | 2550 MM                   |
| HEIGHT:             | 4000 MM                   |
| INSIDE HEIGHT:      | 2740 MM                   |
| LIFT:               | DHOLLANDIA 2500 - 3000 KG |
| LIFT ENTRY:         | 2215 MM                   |
| KING PIN HEIGHT:    | 980 MM                    |
| LATERAL DOOR:       | 2 ON THE RIGHT SIDE       |
| LOADING CAPACITY:   | 6 CARS MAXIMUM            |
| GOOSENECK:          | NO                        |
| UNDERFLOOR LOCKERS: | YES                       |
| WINDOWS:            | 2                         |
|                     |                           |