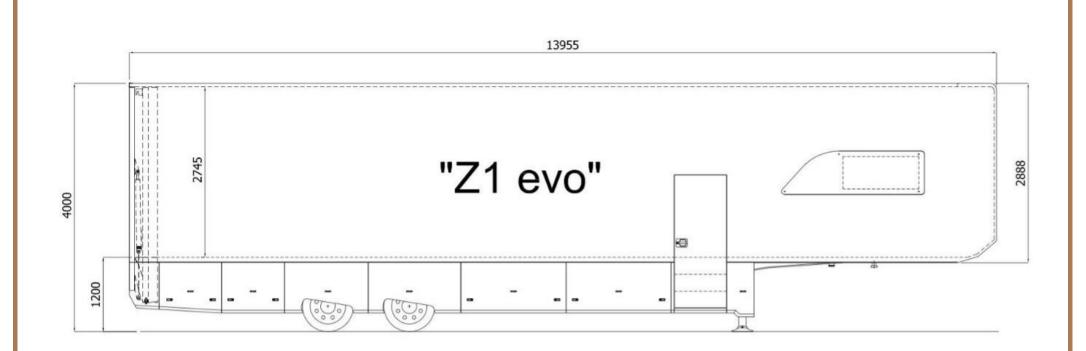

## **TECHNICAL SPECIFICATIONS**

| BRAND:              | ASTA CAR                  |
|---------------------|---------------------------|
| MODEL:              | Z1                        |
| YEAR:               | 2024                      |
| COLOR:              | WHITE RAL 9003            |
| TOTAL WEIGHT:       | 28.000 KG                 |
| AXLES:              | 2                         |
| TIRES:              | 385/55R22,5               |
| LENGTH:             | 13.955 MM                 |
| WIDTH:              | 2550 MM                   |
| HEIGHT:             | 4000 MM                   |
| INSIDE HEIGHT:      | 2740 MM                   |
| LIFT:               | DHOLLANDIA 2500 - 3000 KG |
| LIFT ENTRY:         | 2215 MM                   |
| KING PIN HEIGHT:    | 980 MM                    |
| LATERAL DOOR:       | 2 ON THE RIGHT SIDE       |
| LOADING CAPACITY:   | 6 CARS MAXIMUM            |
| GOOSENECK:          | NO                        |
| UNDERFLOOR LOCKERS: | YES                       |
| WINDOWS:            | 2                         |
|                     |                           |