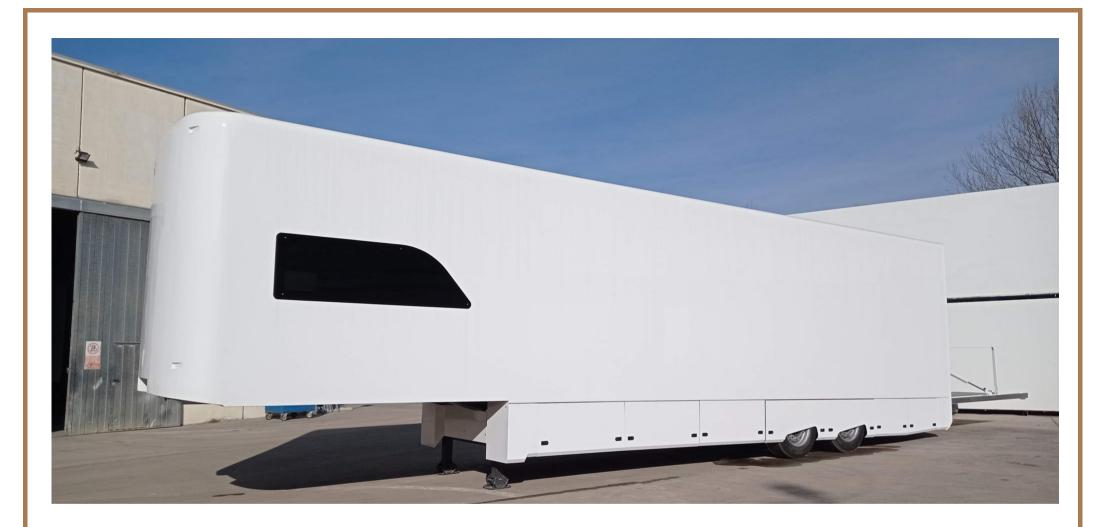

## **TECHNICAL SPECIFICATIONS**

| BRAND:              | ASTA CAR                  |
|---------------------|---------------------------|
| MODEL:              | Z1                        |
| YEAR:               | 2024                      |
| COLOR:              | WHITE RAL 9003            |
| TOTAL WEIGHT:       | 28.000 KG                 |
| AXLES:              | 2                         |
| TIRES:              | 385/55R22,5               |
| LENGTH:             | 13.955 MM                 |
| WIDTH:              | 2550 MM                   |
| HEIGHT:             | 4000 MM                   |
| INSIDE HEIGHT:      | 2740 MM                   |
| LIFT:               | DHOLLANDIA 2500 - 3000 KG |
| LIFT ENTRY:         | 2215 MM                   |
| KING PIN HEIGHT:    | 980 MM                    |
| LATERAL DOOR:       | 2 ON THE RIGHT SIDE       |
| LOADING CAPACITY:   | 6 CARS MAXIMUM            |
| GOOSENECK:          | NO                        |
| UNDERFLOOR LOCKERS: | YES                       |
| WINDOWS:            | 2                         |
|                     |                           |