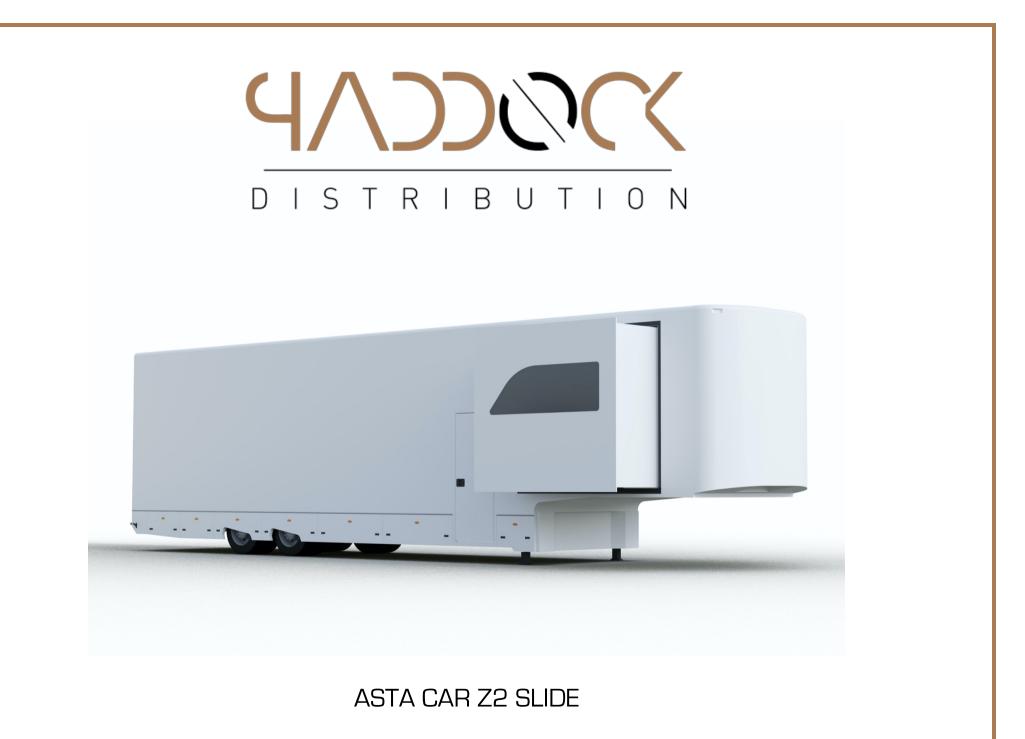

ASTA CAR Z2 SLIDE 2D PLAN





## **TECHNICAL SPECIFICATIONS**



| BRAND:              | ASTA CAR                  |
|---------------------|---------------------------|
| MODEL:              | Z2 SLIDE                  |
| YEAR:               | 2024                      |
| COLOR:              | WHITE RAL 9003            |
| TOTAL WEIGHT:       | 28.000 KG                 |
| AXLES:              | 2                         |
| TIRES:              | 265/70 R19,5              |
| OUTSIDE LENGTH:     | 13.955 MM                 |
| INSIDE LENGTH:      | 13700 MM                  |
| OUTSIDE WIDTH:      | 2540 MM                   |
| INSIDE WIDTH:       | 2432 MM                   |
| OUTSIDE HEIGHT:     | 4000MM                    |
| INSIDE HEIGHT:      | 2995 MM ( FRONT 26000MM)  |
|