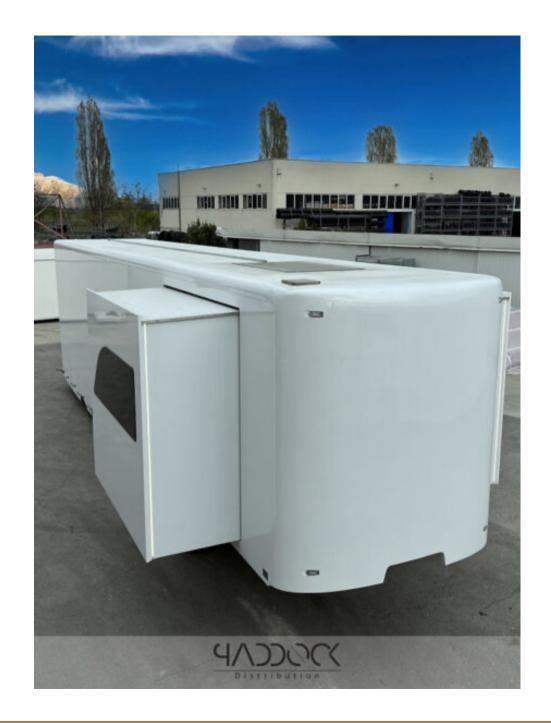

## **TECHNICAL SPECIFICATIONS**

| BRAND:              | ASTA CAR                  |
|---------------------|---------------------------|
| MODEL:              | Z2 SLIDE                  |
| YEAR:               | 2024                      |
| COLOR:              | WHITE RAL 9003            |
| TOTAL WEIGHT:       | 28.000 KG                 |
| AXLES:              | 2                         |
| TIRES:              | 265/70 R19,5              |
| OUTSIDE LENGTH:     | 13.955 MM                 |
| INSIDE LENGTH:      | 13700 MM                  |
| OUTSIDE WIDTH:      | 2540 MM                   |
| INSIDE WIDTH:       | 2432 MM                   |
| OUTSIDE HEIGHT:     | 4000MM                    |
| INSIDE HEIGHT:      | 2995 MM ( FRONT 26000MM)  |
| LIFT:               | DHOLLANDIA 2500 – 3000 KG |
| LIFT ENTRY:         | 2215 MM                   |
| KING PIN HEIGHT:    | 1110 MM                   |
| LATERAL DOOR:       | 1 ON THE RIGHT SIDE       |
| LOADING CAPACITY:   | 4 CARS MAXIMUM            |
| GOOSENECK:          | YES                       |
| UNDERFLOOR LOCKERS: | YES                       |