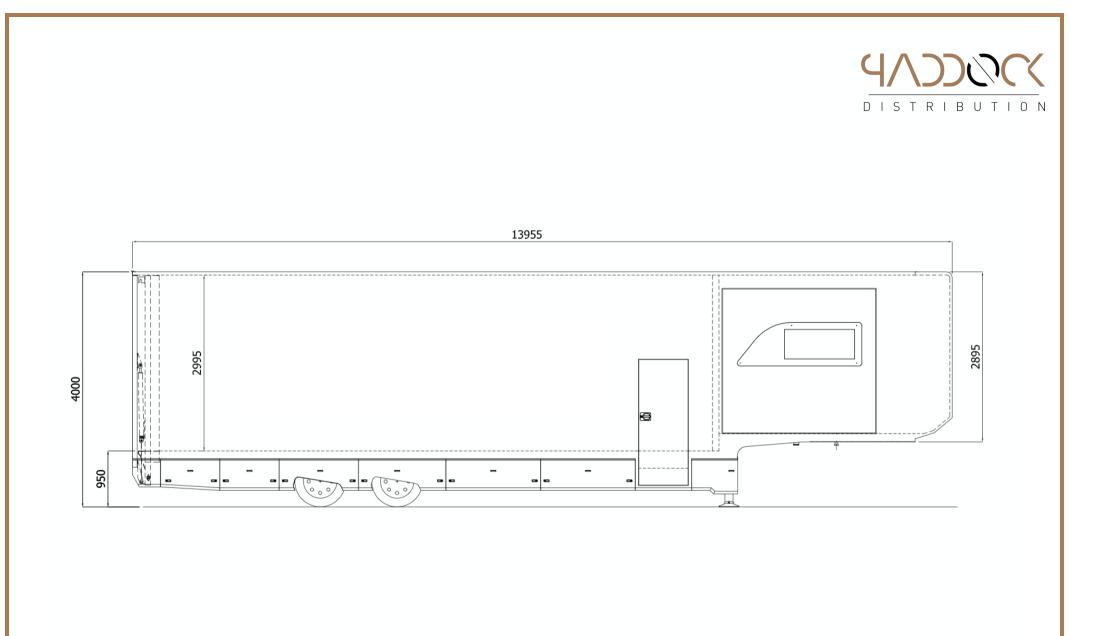

ASTA CAR Z2 SLIDE 2D PLAN

## **TECHNICAL SPECIFICATIONS**

| BRAND:              | ASTA CAR                  |
|---------------------|---------------------------|
| MODEL:              | Z2 SLIDE                  |
| YEAR:               | 2024                      |
| COLOR:              | WHITE RAL 9003            |
| TOTAL WEIGHT:       | 28.000 KG                 |
| AXLES:              | 2                         |
| TIRES:              | 265/70 R19,5              |
| OUTSIDE LENGTH:     | 13.955 MM                 |
| INSIDE LENGTH:      | 13700 MM                  |
| OUTSIDE WIDTH:      | 2540 MM                   |
| INSIDE WIDTH:       | 2432 MM                   |
| OUTSIDE HEIGHT:     | 4000MM                    |
| INSIDE HEIGHT:      | 2995 MM ( FRONT 26000MM)  |
| LIFT:               | DHOLLANDIA 2500 – 3000 KG |
| LIFT ENTRY:         | 2215 MM                   |
| KING PIN HEIGHT:    | 1110 MM                   |
| LATERAL DOOR:       | 1 ON THE RIGHT SIDE       |
| LOADING CAPACITY:   | 4 CARS MAXIMUM            |
| GOOSENECK:          | YES                       |
| UNDERFLOOR LOCKERS: | YES                       |