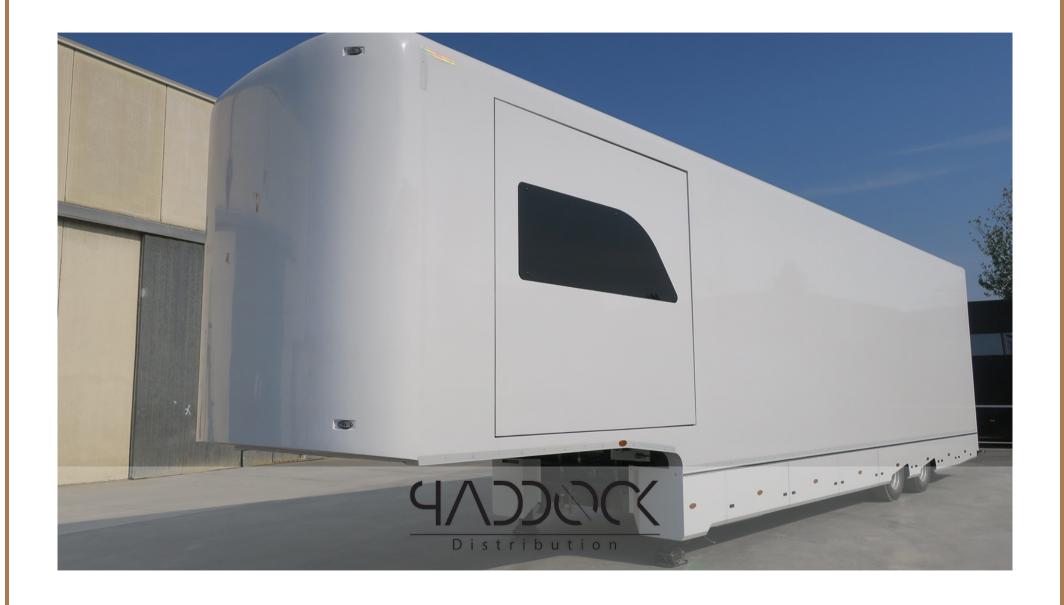

## **TECHNICAL SPECIFICATIONS**

| BRAND:              | ASTA CAR                  |
|---------------------|---------------------------|
| MODEL:              | Z2 SLIDE                  |
| YEAR:               | 2024                      |
| COLOR:              | WHITE RAL 9003            |
| TOTAL WEIGHT:       | 28.000 KG                 |
| AXLES:              | 2                         |
| TIRES:              | 265/70 R19,5              |
| OUTSIDE LENGTH:     | 13.955 MM                 |
| INSIDE LENGTH:      | 13700 MM                  |
| OUTSIDE WIDTH:      | 2540 MM                   |
| INSIDE WIDTH:       | 2432 MM                   |
| OUTSIDE HEIGHT:     | 4000MM                    |
| INSIDE HEIGHT:      | 2995 MM ( FRONT 26000MM)  |
| LIFT:               | DHOLLANDIA 2500 – 3000 KG |
| LIFT ENTRY:         | 2215 MM                   |
| KING PIN HEIGHT:    | 1110 MM                   |
| LATERAL DOOR:       | 1 ON THE RIGHT SIDE       |
| LOADING CAPACITY:   | 4 CARS MAXIMUM            |
| GOOSENECK:          | YES                       |
| UNDERFLOOR LOCKERS: | YES                       |

WINDOWS: